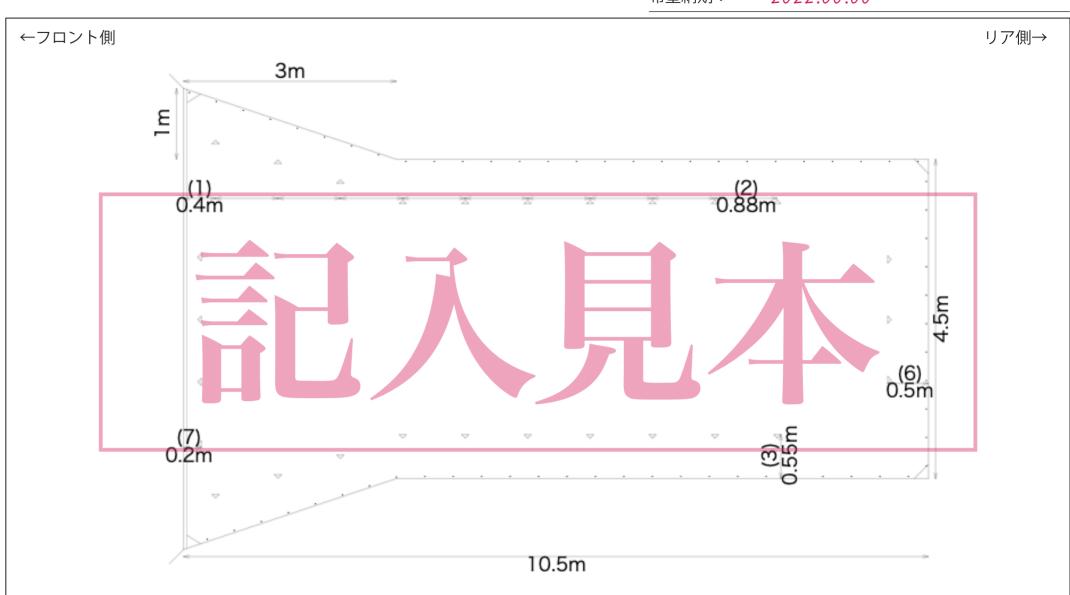

## シート寸法(小数点第3位まで)

| 幅<br>   |     |       | 4.5 | m<br> | 長さ<br>  |       |     | <br>10.5 | m<br> |
|---------|-----|-------|-----|-------|---------|-------|-----|----------|-------|
| ハネ幅<br> |     |       | 1   | m<br> | ハネ長<br> | さ<br> |     | <br>3    | m<br> |
| (1)     | 0.4 | m<br> | (2) |       | 0.88    | m<br> | (3) | <br>0.55 | m<br> |
| (4)     | 0.8 | m<br> |     |       | 5       | 個     | (5) | <br>0.2  | m     |
| (6)     | 0.8 | m<br> |     |       | 3       | 個     | (7) | <br>0.5  | m<br> |